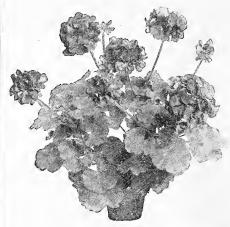

It grows compact medium dwarf, with lustrous green foliage and throws up gigantic flowerheads very ireely. We claim it to have the largest flowerheads of any of the Bedding Geraniums. The individual blooms frequently measure 2½ inches across. **PRICES TO THE FLORIST TRADE.** From 2½-inch pots, per dozen, 85c.; 25 for \$1.25; \$4.50 per 100; \$40.00 per 1000.

TESTIMONIAL

Last year I had some Helen Michell Geraniums and I consider it a wonder. It first came to my attention at the New York Flower Show.

THEO. W. MOSES.

Brooklyn, N. Y. HENRY F. MICHELL, President TESTIMONIAL

The 1500 Helen Michell Geraniums have been received and I am very well pleased with the shipment. I never have seen a finer lot of plants.

H. S. HOPKINS.

FRED'K J. MICHELL, Vice President

HENRY F. MICHELL CO.